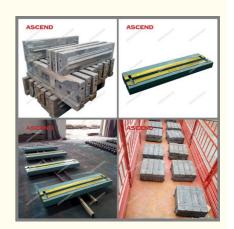

# **Product pictures**

Name: Blow Bar

Applications: Widely used in mining industry, metallurgical industry, construction industry, chemical industry and silicate industry for crushing hard and medium hard ore and rock, such as iron ore, limestone, copper ore, sandstone and so on. Product Benefits:Compared with the general market products, our products smooth surface, accurate dimensions, high wear resistance and longer life. Direct sales by the company foundry, cost-effective products.

# **Specifications**

| The state of |         |       |    |      |       |       |
|--------------|---------|-------|----|------|-------|-------|
| Material     | С       | Cr    | Mn | Si   | S     | р     |
| Cr15         | 2.8~3.2 | 13~15 | ≤2 | ≤1.2 | ≤0.06 | ≤0.06 |
| Cr20         | 2.8~3.2 | 18~22 | ≤2 | ≤1.2 | ≤0.06 | ≤0.06 |
| Cr26         | 2.8~3.2 | 24~26 | ≤2 | ≤1.2 | ≤0.06 | ≤0.06 |