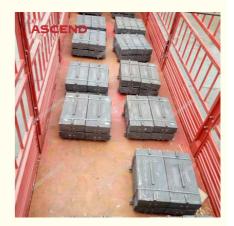

impactor Hammer blow bar Spare Parts

#### **Basic Information**

Place of Origin: China
Brand Name: Ascend
Certification: CE/ISSO9001
Model Number: PF1010 1214 1315

• Minimum Order Quantity: 1 set

• Price: 1.8-2.9 USD per kg

Packaging Details: Water and rust proof in wooden box or

cotainer

Delivery Time: 7-10 working days
 Payment Terms: T/T, Western Union
 Supply Ability: 10 set per month



### **Product Specification**

Keyword: Stone Cone Crusher Machine Bowl Liner

Product Name: Impact Crusher, Hot Sale Impact Crusher
 Spare Parts/mining Crusher/stone Crusher

Material: Casting Chrome Cr26NiMo Alloy

Installation: Engineer GuideHot Treatment: Water Quenching

Processing Type: CastingColor: Customized

 Highlight: SBMPE1214 hammer spare parts, metso sandivik cone crusher parts



## More Images





#### **Product Description**

#### High Quality high chrome hard impact crusher blow bar Spare Parts

- 1. Material: high chrome, ceramic insert and customised material.
- 2.Usage: wear parts for crusher in the quarry, mining, aggregate, recycling, demolition field etc.
- 3. Production quality testing: hardness testing, metallographic testing, spectral analysis, mechanical properties and heat treatment.
- 4. Competitive feature: high quality with moderate price.
- 5. Production base: has a core production base in Henan Province and Hunan Province, and cooperates with brother foundries. We have established a "production"
- and supply alliance organization" with many brother foundries.
- 6. We have rich experience and qualifications in the production of alloy steel, man