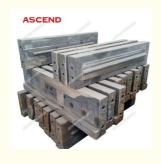

# **Product pictures**

Name: Blow Bar

Applications: Widely used in mining industry, metallurgical industry, construction industry, chemical industry and silicate industry for crushing hard and medium hard ore and rock, such as iron ore, limestone, copper ore, sandstone and so on. Product Benefits:Compared with the general market products, our products smooth surface, accurate dimensions, high wear resistance and longer life. Direct sales by the company foundry, cost-effective products.

# **Specifications**

| The state of |         |       |    |      |       |       |
|--------------|---------|-------|----|------|-------|-------|
| Material     | С       | Cr    | Mn | Si   | S     | р     |
| Cr15         | 2.8~3.2 | 13~15 | ≤2 | ≤1.2 | ≤0.06 | ≤0.06 |
| Cr20         | 2.8~3.2 | 18~22 | ≤2 | ≤1.2 | ≤0.06 | ≤0.06 |
| Cr26         | 2.8~3.2 | 24~26 | ≤2 | ≤1.2 | ≤0.06 | ≤0.06 |