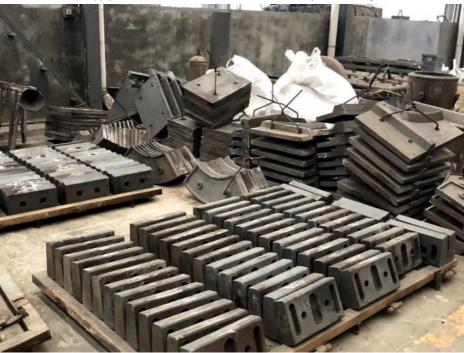

## More Images

# **Product pictures**

Name: Blow Bar

Applications: Widely used in mining industry, metallurgical industry, construction industry, chemical industry and silicate industry for crushing hard and medium hard ore and rock, such as iron ore, limestone, copper ore, sandstone and so on. Product Benefits:Compared with the general market products, our products smooth surface, accurate dimensions, high wear resistance and longer life. Direct sales by the company foundry, cost-effective products.